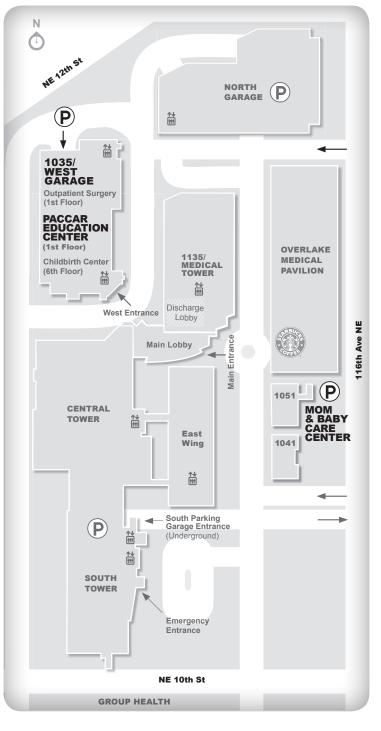

# PARKING FOR CLASSES

1035 116<sup>TH</sup> AVENUE NE

BELLEVUE, WA 98004 425-688-5000

www.overlakehospital.org/classes

#### I-405 SOUTH

Exit I-405 at NE 8th Street eastbound.

Merge to the left lane and turn LEFT (north) at the first stoplight onto 116<sup>th</sup> Avenue NE.

Turn LEFT at second hospital entrance.

Proceed to West Garage for parking.

### **I-405 NORTH**

Exit I-405 at NE 4th Street.

Turn right on NE 4<sup>th</sup> Street and turn LEFT on 116<sup>th</sup> Avenue NF.

Turn LEFT at second hospital entrance.

Proceed to West Garage for parking.

## **PARKING DIRECTIONS**