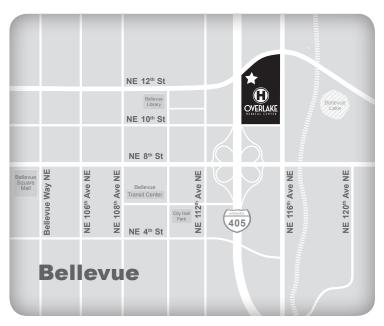

#### I-405 SOUTH

Exit I-405 at NE 8th Street eastbound.

Merge to the left lane and turn LEFT (north) at the first stoplight onto 116<sup>th</sup> Avenue NE.

Turn LEFT at second hospital entrance.

Proceed to West Garage for parking.

### **I-405 NORTH**

Exit I-405 at NE 4th Street.

Turn right on NE 4<sup>th</sup> Street and turn LEFT on 116<sup>th</sup> Avenue NF.

Turn LEFT at second hospital entrance.

Proceed to West Garage for parking.