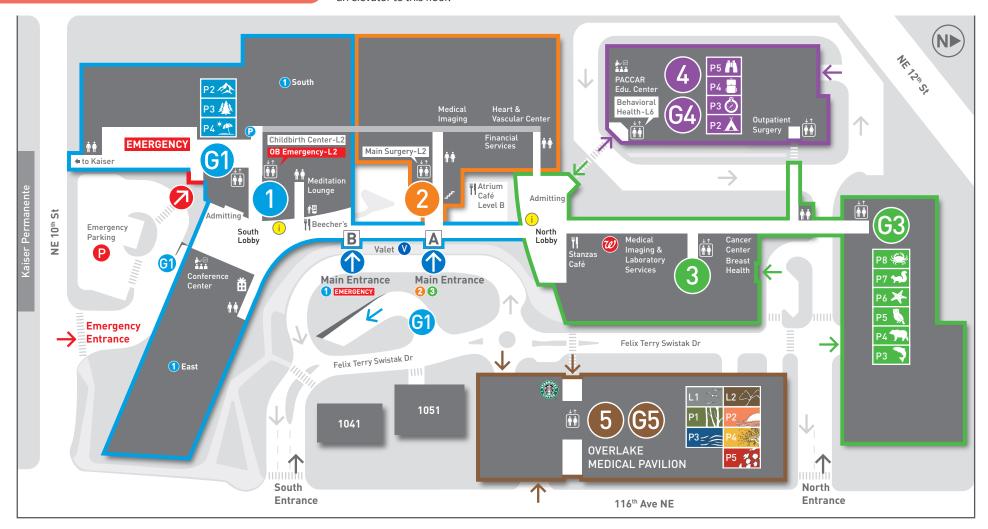

## **Outpatient Surgery:**

Outpatient Surgery (OPS) is located in Building 4 (purple). You can reach OPS through the connecting hallway at the north end of Building 3, near where Building 3 meets Garage 3.

## **Main Surgery:**

Main Surgery is located in Building 2 on second floor. You will take an elevator to this floor.

### Where to Park:

Please park in Garage 3 (North Garage). You will take the elevator marked "Hospital" to the first floor.

Valet is available at the main entrance of the hospital. You may also drop off outside building 4.

#### **BUILDING KEY**

Childbirth Center

BUILDING 2 Main Surgery Medical Imaging Heart & Vascular Center Financial Services

BUILDING (3) GARAGE (63) Cancer Center Medical Imaging & Laboratory Services

BUILDING (4) GARAGE (54) **Outpatient Surgery PACCAR Education Center** Behavioral Health