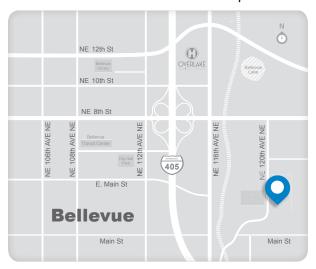

#### Ridgewood Corporate Center Across from The Home Depot

# 150 120th Avenue NE, Building F 2nd Floor, Rooms 15 and 16 Bellevue

**I-405 North** Take exit 12 toward 116th Ave SE. Turn RIGHT onto NE 8th St. Turn RIGHT onto 120th Ave NE. Arrive at 150 120th Ave NE, Bellevue, on the left.

I-405 South Take exit 13B for NE 8th St E.

Merge onto NE 8th St. Continue on NE 8th St.

Turn RIGHT at 120th Ave NE. Arrive at 150 120th Ave NE,

Bellevue, on the left.

Questions? Call 425-688-5259 during business hours or for more information, visit www.overlakehospital.org/classes.