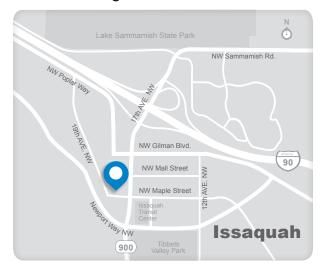

## Issaquah Classroom at the highmark medical center

## 1740 NW Maple Street, Suite 201 Issaquah, WA 98027

#### From Eastbound I-90

Take exit 15 for WA-900/17th Avenue NW. Keep right at the fork. Turn right onto WA-900/Renton Road. Take the 3rd right onto NW Maple Street. Building will be on the right.

#### From Westbound I-90

Take exit 15 toward WA-900/Renton. Turn left onto 17th Avenue NW. Continue onto Renton Road. Turn right onto NW Maple Street. Building will be on the right.