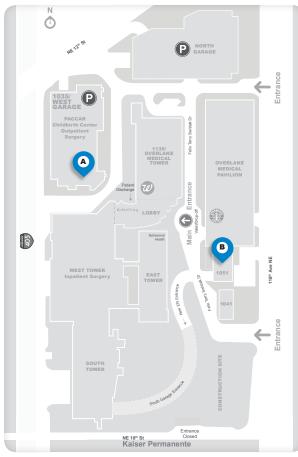

#### **Overlake Medical Center**

- PACCAR EDUCATION CENTER
  1035 116th Ave. NE., Bellevue
- OVERLAKE MOM & BABY CARE CENTER 1051 116th Ave. NE., Suite 200, Bellevue

**I-405 South** Exit at NE. 8th St. Merge to the left lane and turn left (north) at the first stoplight onto 116th Ave. NE.

**I-405 North** Exit at NE. 4th St. Turn right onto NE. 4th Street, turn left on 116th Ave. NE.

Overlake Mom & Infant Care Center is located in suite 200 of the 1051 building, which faces 116th Ave. NE. There is convenient surface parking available in front of the building. The Mom & Baby Care Center is located down one flight of stairs. An elevator is available in the Volunteer Office - Suite 300.