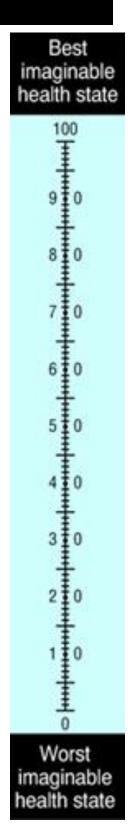

## Your own health state today

To help people say how good or bad a health state is, we have drawn a scale (rather like a thermometer) on which the best state you can imagine is marked 100 and the worst state you can imagine is marked 0.

We would like you to indicate on this scale how good or bad your own health is today in your opinion. Please do this by drawing a line from the box below to whichever point on the scale indicates how good or bad your health state is.