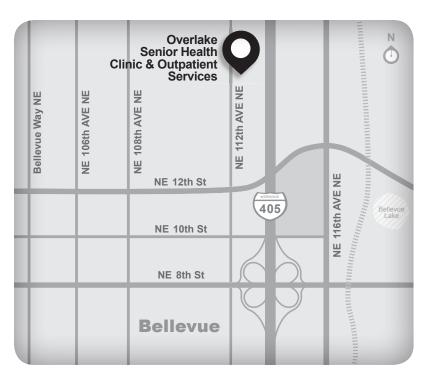

### **I-405 SOUTH**

- · Take exit #13B towards NE 8th Street, heading WEST.
- · Turn RIGHT on 112th Avenue NE, and go half a mile past the intersection of 112th and 12th.
- · Turn RIGHT into the Hidden Valley Office Park.
- · Follow driveway to building 1.

#### **I-405 NORTH**

- · Take exit #13B towards NE 8th Street, heading WEST.
- · Keep RIGHT at the first fork in the ramp.
- · Keep LEFT at the second fork in the ramp.
- · Take the NE 8th Street WEST ramp.
- · Turn RIGHT on NE 8th Street.
- · Turn RIGHT on 112th Avenue NE, and go half a mile past the intersection of 112th and 12th.
- · Turn RIGHT into the Hidden Valley Office Park.
- · Follow driveway to building 1.

1750 112<sup>th</sup> Avenue NE, Suite A101
SENIOR HEALTH CLINIC AND REAL-TIME DRIVING HELP: 425-688-5234
OUTPATIENT SERVICES: 425-688-5846
SCHEDULING AND REAL-TIME DRIVING HELP: 425-688-5700