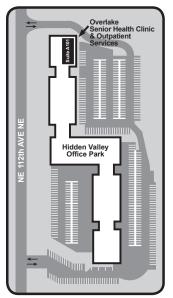

#### **PARKING DIRECTIONS**

- · Turn at the driveway with the Hidden Valley Office Park sign.
- · Follow the driveway around to the building marked "1"
- Park close to the Suite A1O1 entrance, located at the NE corner of the office complex.

1750 112<sup>th</sup> Avenue NE, Suite A101
SENIOR HEALTH CLINIC AND REAL-TIME DRIVING HELP: 425-688-5234
OUTPATIENT SERVICES: 425-688-5846
SCHEDULING AND REAL-TIME DRIVING HELP: 425-688-5700