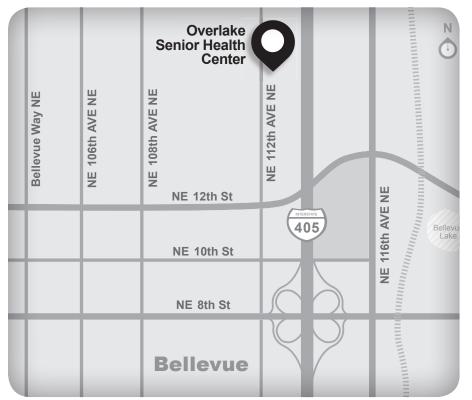

## MAP AND DIRECTIONS

## I-405 SOUTH

- Take exit #13B towards NE 8th Street, heading WEST.
- Turn RIGHT on 112th Avenue NE, and go half a mile past the Overlake Medical Center at the intersection of 112th and 12th.
- Turn RIGHT into the Hidden Valley Office Park.

## I-405 NORTH

- Take exit #13B towards NE 8th Street, heading WEST.
- Keep RIGHT at the first fork in the ramp.
- $\cdot$  Keep LEFT at the second fork in the ramp.
- Take the NE 8th Street WEST ramp.
- · Turn RIGHT on NE 8th Street.
- Turn RIGHT on 112th Avenue NE, and go half a mile past the Overlake Medical Center at the intersection of 112th and 12th.
- Turn RIGHT into the Hidden Valley Office Park.