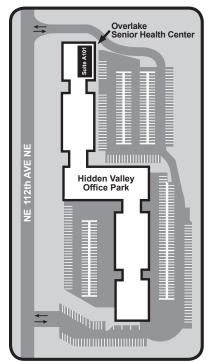

## PARKING DIRECTIONS

- Turn at the driveway with the Hidden Valley Office Park sign.
- Follow the driveway around to the building marked "1"
- Park close to the Suite A1O1 entrance.