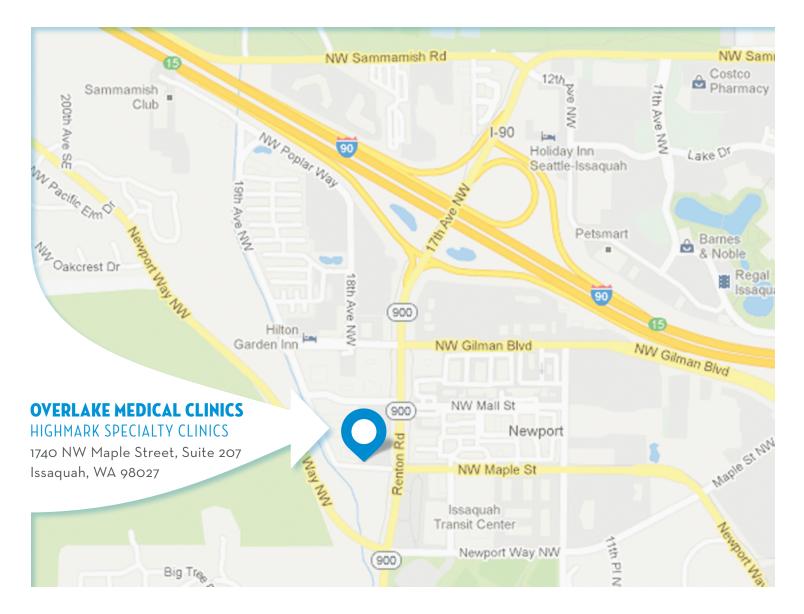

## **FROM EASTBOUND I-90:**

- Take exit 15 for WA-900 / 17th Avenue NW.
- Keep right at the fork. Turn right onto WA-900 / Renton Road.
- Take the 3rd right onto NW Maple Street.
- Building will be on the right.

## **FROM WESTBOUND I-90:**

- Take exit 15 toward WA-900/Renton.
- Turn left onto 17th Avenue NW.
- Continue onto Renton Road.
- Turn right onto NW Maple Street.
- Building will be on the right.

## **FROM OVERLAKE CENTER: (1.5 MILES)**

- Head north on East Lake Sammamish Parkway SE toward SE 56th Street.
- Take the 1st left onto SE 56th Street.
- Continue onto NW Sammamish Road.
- Continue onto 17th Avenue NW.
- Continue onto Renton Road.
- Turn right on NW Maple Street.
- Building will be on the right.

## FROM GILMAN: (1.1 MILES)

- Head northwest on NW Gilman Blvd. toward 7th Avenue NW.
- Turn left onto Renton Road.
- Take 2nd right onto NW Maple Street.
- Building will be on the right.