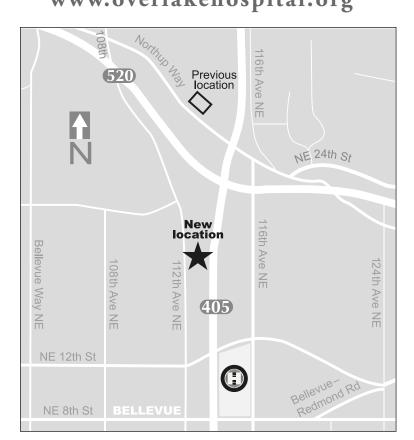

## OVERLAKE OUTPATIENT PSYCHIATRIC SERVICES

1750 112th Avenue NE, Suite B102 | Bellevue, WA 98004 Phone 425-688-5460 | Fax 425-739-4667 www.overlakehospital.org

#### From Northbound I-405

- Take NE 4th Exit, stay in far right lane for NE 8th St.
  Follow exit to NE 8th St. West and cross freeway bridge.
- At first light, turn right onto 112th Avenue NE.
- Go 0.7 miles and turn right at the Hidden Valley office complex, located at 1750 112th Avenue NE.
- Enter through the Building 2 entrance.

#### From Southbound I-405

- Take the NE 8th St. WEST Exit 13B.
- Exit onto NE 8th and get in right lane.
- At first light, turn right onto 112th Avenue NE.
- Go 0.7 miles and turn right at the Hidden Valley office complex, located at 1750 112th Avenue NE.
- Enter through the Building 2 entrance.

### From Eastbound SR 520

- Take the exit toward Lake Washington Blvd. NE.
- Turn left onto Bellevue Way NE.
- Turn left onto NE 24th Street.
- Turn right onto 112th Ave NE.
- Go 0.3 miles and turn left at the Hidden Valley Office complex, located at 1750 112th Ave NE.
- Enter through the Building 2 entrance.

#### From Westbound SR 520

- Take the 108th Ave NE exit.
- Turn left onto 108th Ave NE.
- Continue onto 112th Ave NE.
- Go 0.1 miles and turn left at the Hidden Valley Office complex, located at 1750 112th Ave NE.
- Enter through the Building 2 entrance.