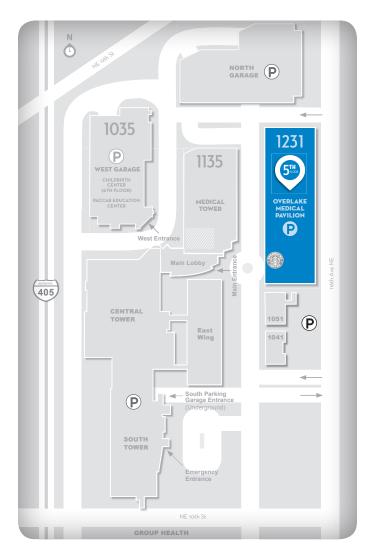

### 1231 116<sup>th</sup> Avenue NE, Suite 515 Bellevue, WA 98004 425-467-3957

# PARKING DIRECTIONS

In addition to our hospital campus garages, parking is available in the Overlake Medical Pavilion building. Please be aware you will need to take two elevators to access the clinic if you park in the Overlake Medical Pavilion garage. Take the first set of elevators to Level 1. When you exit, the second set of elevators is at the other end of the hall to your right. Take those elevators to the 5th floor.